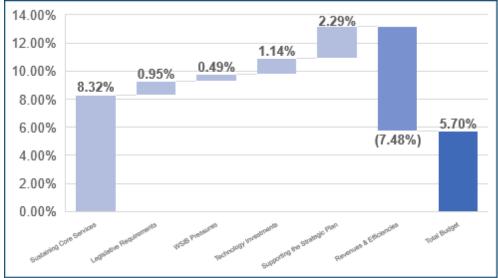

The Budget Committee met four times this year to consider the 2025 Police Budget. After much deliberation and consideration, committee members unitedly supported an increase of 5.7% over last year's budget.