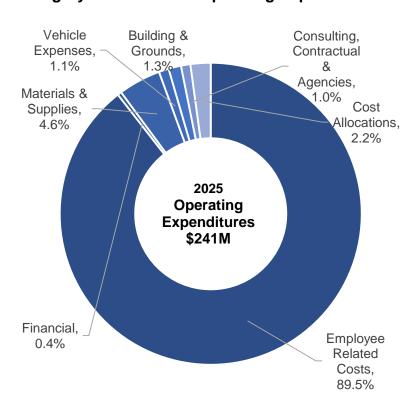

)     | (2.35%)    |  |
| Capital Reserves                   | (300,000)    | (843,060)    | (543,060)       | (0.25%)    |  |
| Net Capital Budget                 | 12,163,775   | 6,573,443    | (5,590,332)     | (2.60%)    |  |
| 2025 Budget                        | 214,822,645  | 227,075,420  | 12,252,775      | 5.70%      |  |

<sup>\*</sup>Note: Represents the percentage change over the approved 2024 combined net levy, anomalies due to rounding.

Due to the nature of policing, employee related costs represent 90% of all operating expenditures for the HPS. As such, contractual obligations under collective agreements, as well as government benefits for employees, make up most of the year-to-year budget pressure. Figure 2 provides the breakdown of the 2025 Operating Budget by category.



FIGURE 2
Category Share of 2025 Operating Expenditures

In addition to the obligatory pressures related to collective agreements, the budget reflects contractual obligations for building maintenance, utilities, software subscriptions and contracted services that experience year-to-year inflation. Through the 2025 budget, cost estimates must also account for the growth of the municipality, not just in terms of population but in the demand for service and emerging trends in the community. As a result, most of the 2025 budget increase is dedicated towards sustaining core services.

Beyond providing for the services expected by the community, the 2025 budget also accounts for changes in legislated requirements related to the CSPA, the growing financial pressures of WSIB, investments in techn