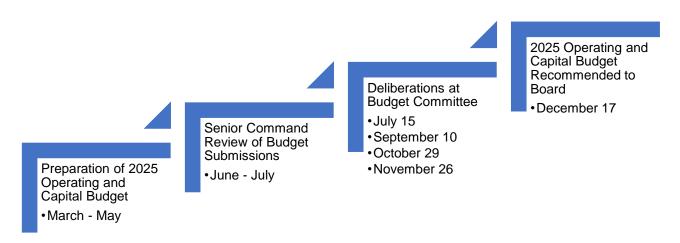

# FOR IMMEDIATE RELEASE NOVEMBER 28, 2024

Hamilton Police Service Board Seeking Public Opinions on Proposed 2025 Police Budget

At the Hamilton Police Service Board's Budget Committee meeting on November 26, 2024, committee members unanimously approved presenting the proposed 2025 Police Budget to the full Board at their December 17 public meeting.

The Budget Committee met four times this year to consider the 2025 Police Budget. After much deliberation and consideration, committee members unitedly supported an increase of 5.7% over last year's budget.

The December 17, 2024 public agenda, which will include the 2025 budget report and related appendices, will be published on the Board's <u>website</u> by end of day, December 10, 2024. Budgets and budget presentations dating back to 2016 may also be found on the Board's <u>website</u> under the heading/tab 'Reports and Policies'.